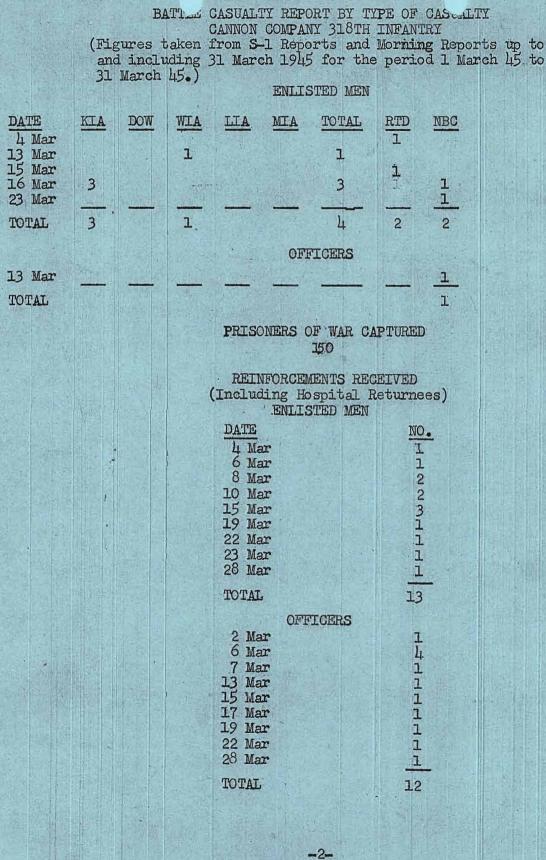

> BATTLE CASUALTY REPORT BY TYPE OF CASUALTY (Figures taken from S-1 Reports and Morning Reports up to and including 31 March 1945 for the period 1 March-45 to 31 March 45.) ENLISTED MEN

| DATE<br>4 Mar<br>6 Mar<br>8 Mar<br>11 Mar<br>13 Mar<br>14 Mar | KIA | DOW      | <u>WTA</u> | LIA MIA | TOTAL   | RTD<br>1<br>2 | NBC                   |
|---------------------------------------------------------------|-----|----------|------------|---------|---------|---------------|-----------------------|
| 15 Mar<br>21 Mar                                              | I   |          | 1          |         | 2       | 3             |                       |
| 22 Mar<br>23 Mar                                              |     |          |            |         |         | l             | 3                     |
| 28 Mar<br>31 Mar                                              |     |          |            |         |         | l             | 1<br>3<br>1<br>2<br>1 |
| TOTAL                                                         | 1   |          | 1          |         | 2       | 9             | 12                    |
|                                                               |     |          |            | OFI     | TCERS   |               |                       |
| 2 Mar<br>6 Mar                                                |     |          |            |         |         | 1<br>1<br>1   |                       |
| 7 Mar                                                         |     |          |            |         |         | i             |                       |
| 13 Mar<br>16 Mar                                              |     |          | 1          |         | 1       | 1             |                       |
| 17 Mar                                                        |     |          | 1 .        |         | 1       | 1             | 2                     |
| 19 Mar<br>22 Mar                                              |     |          |            |         |         | 1<br>1<br>1   |                       |
| 26 Mar                                                        | -   |          |            |         | and the |               | 1                     |
| 28 Mar                                                        | -   |          | -          |         |         | 1_            | 1                     |
| TOTAL                                                         |     |          | 2          |         | 2       | 8             | 4                     |
|                                                               |     | MBS K. M |            |         |         |               | the start             |

# SECRET

Reproduced from the Unclassified / Declassified Holdings of the National Archives

REINFORCEMENTS RECEIVED (Including Hospital Returnees) CANNON COMPANY 318TH INFANTRY

| DATE<br>4 Mar<br>15 Mar<br>25 Mar | ENLISTED MEN | NO.<br>I<br>I<br>I |
|-----------------------------------|--------------|--------------------|
| TOTAL<br>25 Mar<br>TOTAL          | OFFICERS     | 3<br><u>1</u><br>1 |

AWARDS AND DECORATIONS Decorations awarded from 1 March 45 to 31 March 45 incl.

| NO. |        |      |        |
|-----|--------|------|--------|
| 3   | Silver | Star | Medals |
| 3   | Bronze | Star | Medals |